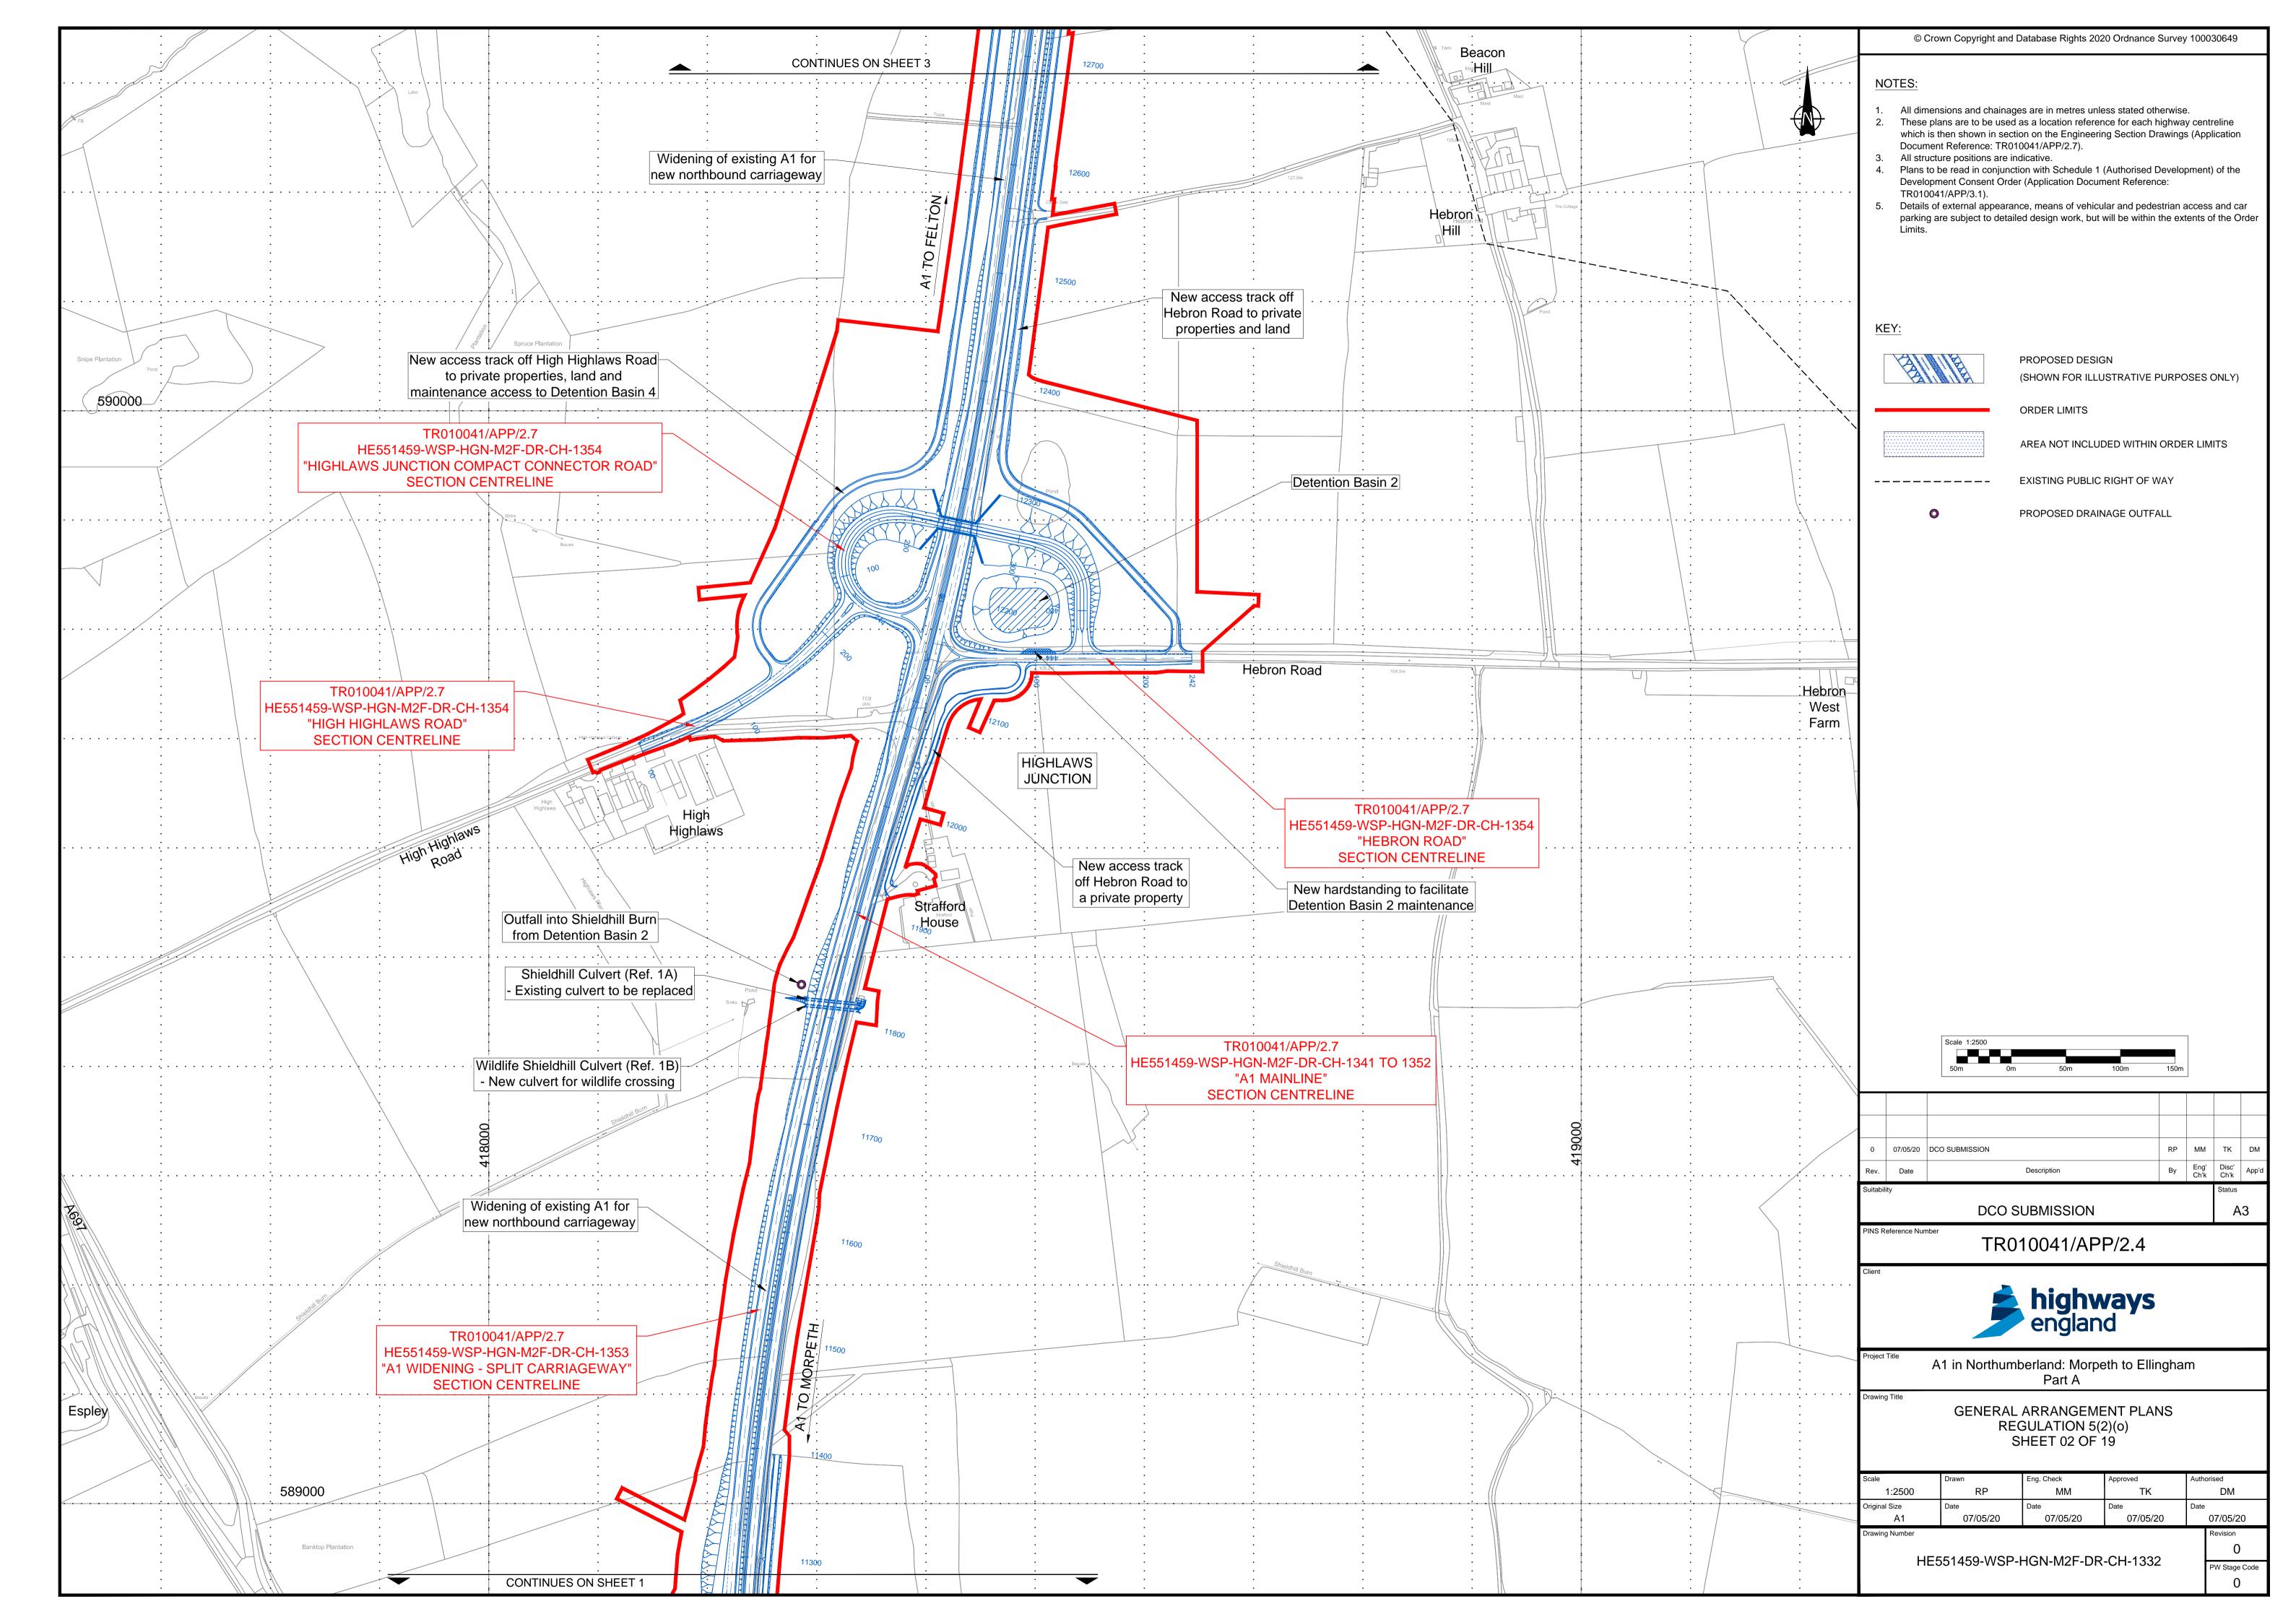

5(2)(o) "any other plans, drawings and sections necessary to describe the proposals for which development consent is sought, showing details of design, external appearance and the preferred layout of buildings or structures, drainage, surface water management, means of vehicular and pedestrian access, any car parking to be provided and means of landscaping".

5(4) "where a plan comprises three or more separate sheets a key plan must be provided showing the relationship between the different sheets"

**1.4** As these Plans are part of the application documentation, they should be read alongside and are informed by the other application documents. In particular, these Plans should be read alongside Schedule 1 of the DCO [**REP4-004 and REP4-005**], the Engineering Section Drawings [**APP-011**], the Works Plans [**APP-007**] and the Structures Engineering Drawings & Sections [**APP-012**] to be updated at Deadline 5.