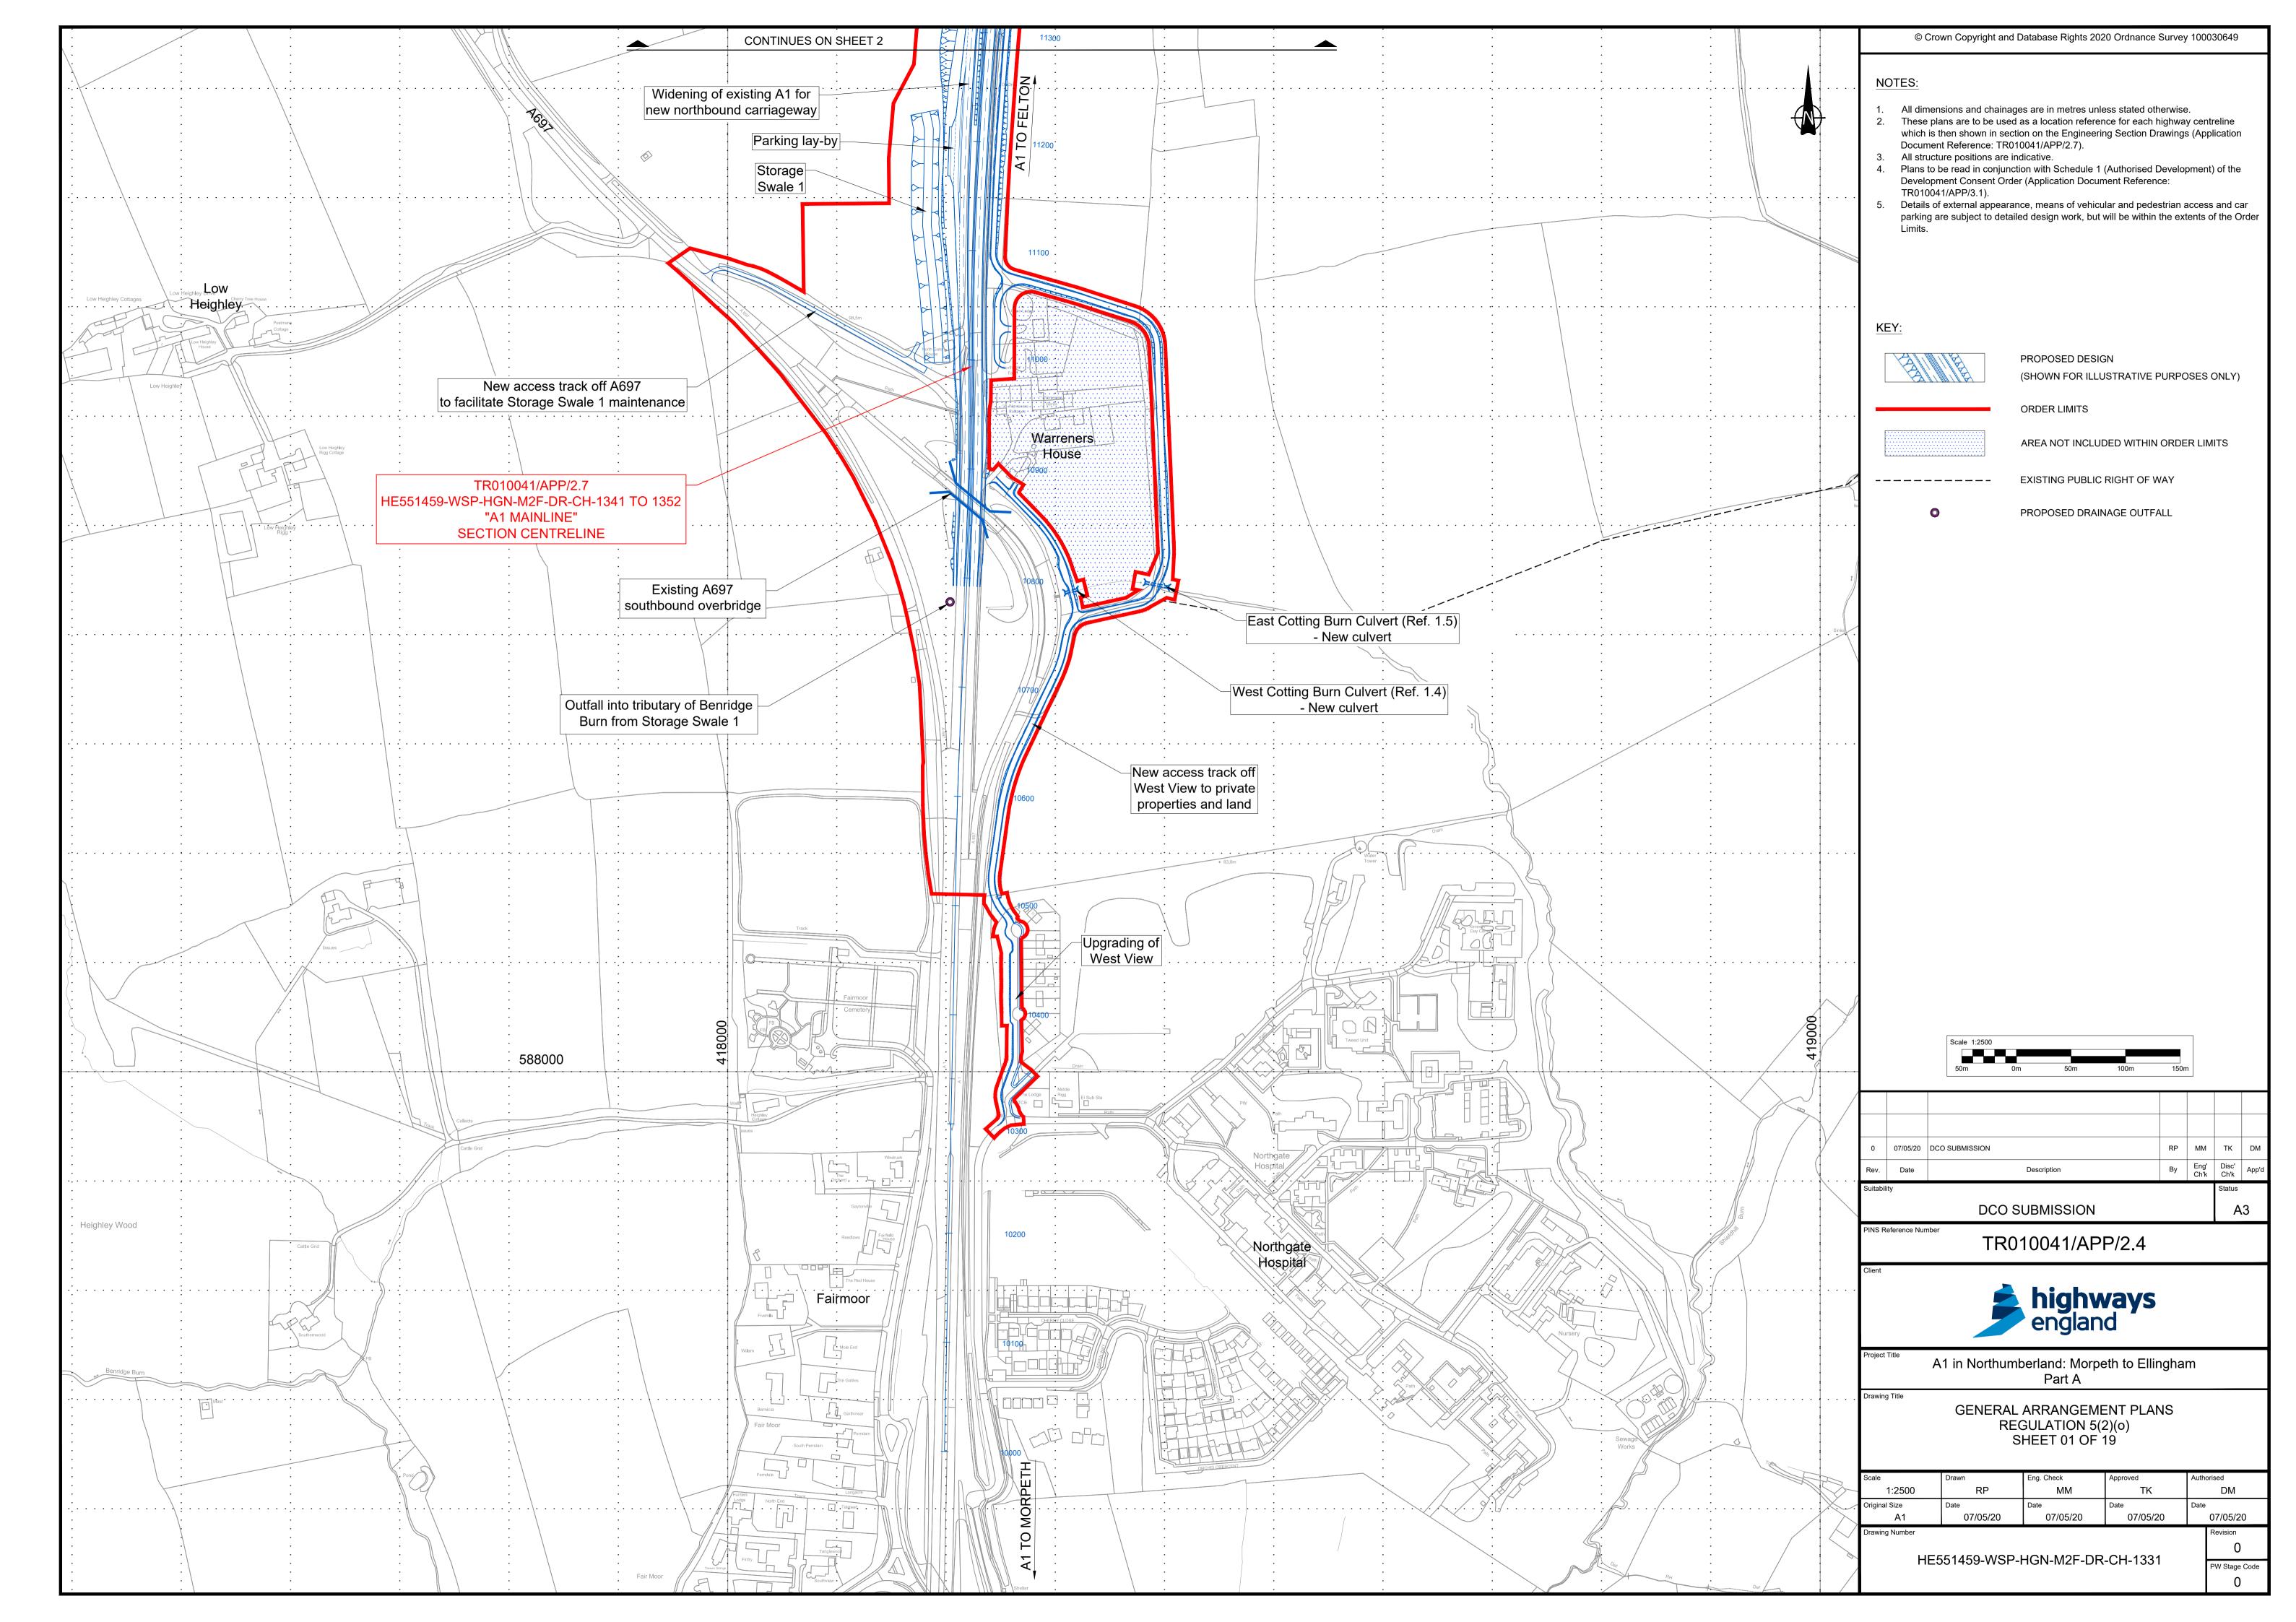

### 1 INTRODUCTION

- 1.1 These General Arrangement Plans (these "Plans") relate to an application made by Highways England (the "Applicant") to the Secretary of State for Transport, via the Planning Inspectorate (the "Inspectorate") under the Planning Act 2008 (the "2008 Act") for a Development Consent Order (DCO). If made, the DCO would grant consent for the A1 in Northumberland: Morpeth to Ellingham (the "Scheme").
- 1.2 The Scheme comprises two sections known as Part A: Morpeth to Felton (Part A) and Part B: Alnwick to Ellingham (Part B). A detailed description of the Scheme can be found in Chapter 2: The Scheme of the Environmental Statement (ES) [APP-037]. Part A and Part B were originally proposed to be the subject of separate applications for DCOs but have now been combined into a single application for a DCO in respect of the Scheme as a whole and these Plans covers the Scheme in its entirety.
- **1.3** These Plans comprise part of a suite of application documentation and are included in the application in compliance with Regulations 5(2)(o) and 5(4) of the Infrastructure Planning (Applications: Prescribed Forms and Procedure) Regulations 2009 (the "2009 Regulations") which requires:

5(2)(o) "any other plans, drawings and sections necessary to describe the proposals for which development consent is sought, showing details of design, external appearance and the preferred layout of buildings or structures, drainage, surface water management, means of vehicular and pedestrian access, any car parking to be provided and means of landscaping".

5(4) "where a plan comprises three or more separate sheets a key plan must be provided showing the relationship between the different sheets"

**1.4** As these Plans are part of the application documentation, they should be read alongside and are informed by the other application documents. In particular, these Plans should be read alongside Schedule 1 of the DCO [**REP4-004 and REP4-005**], the Engineering Section Drawings [**APP-011**], the Works Plans [**APP-007**] and the Structures Engineering Drawings & Sections [**APP-012**] to be updated at Deadline 5.