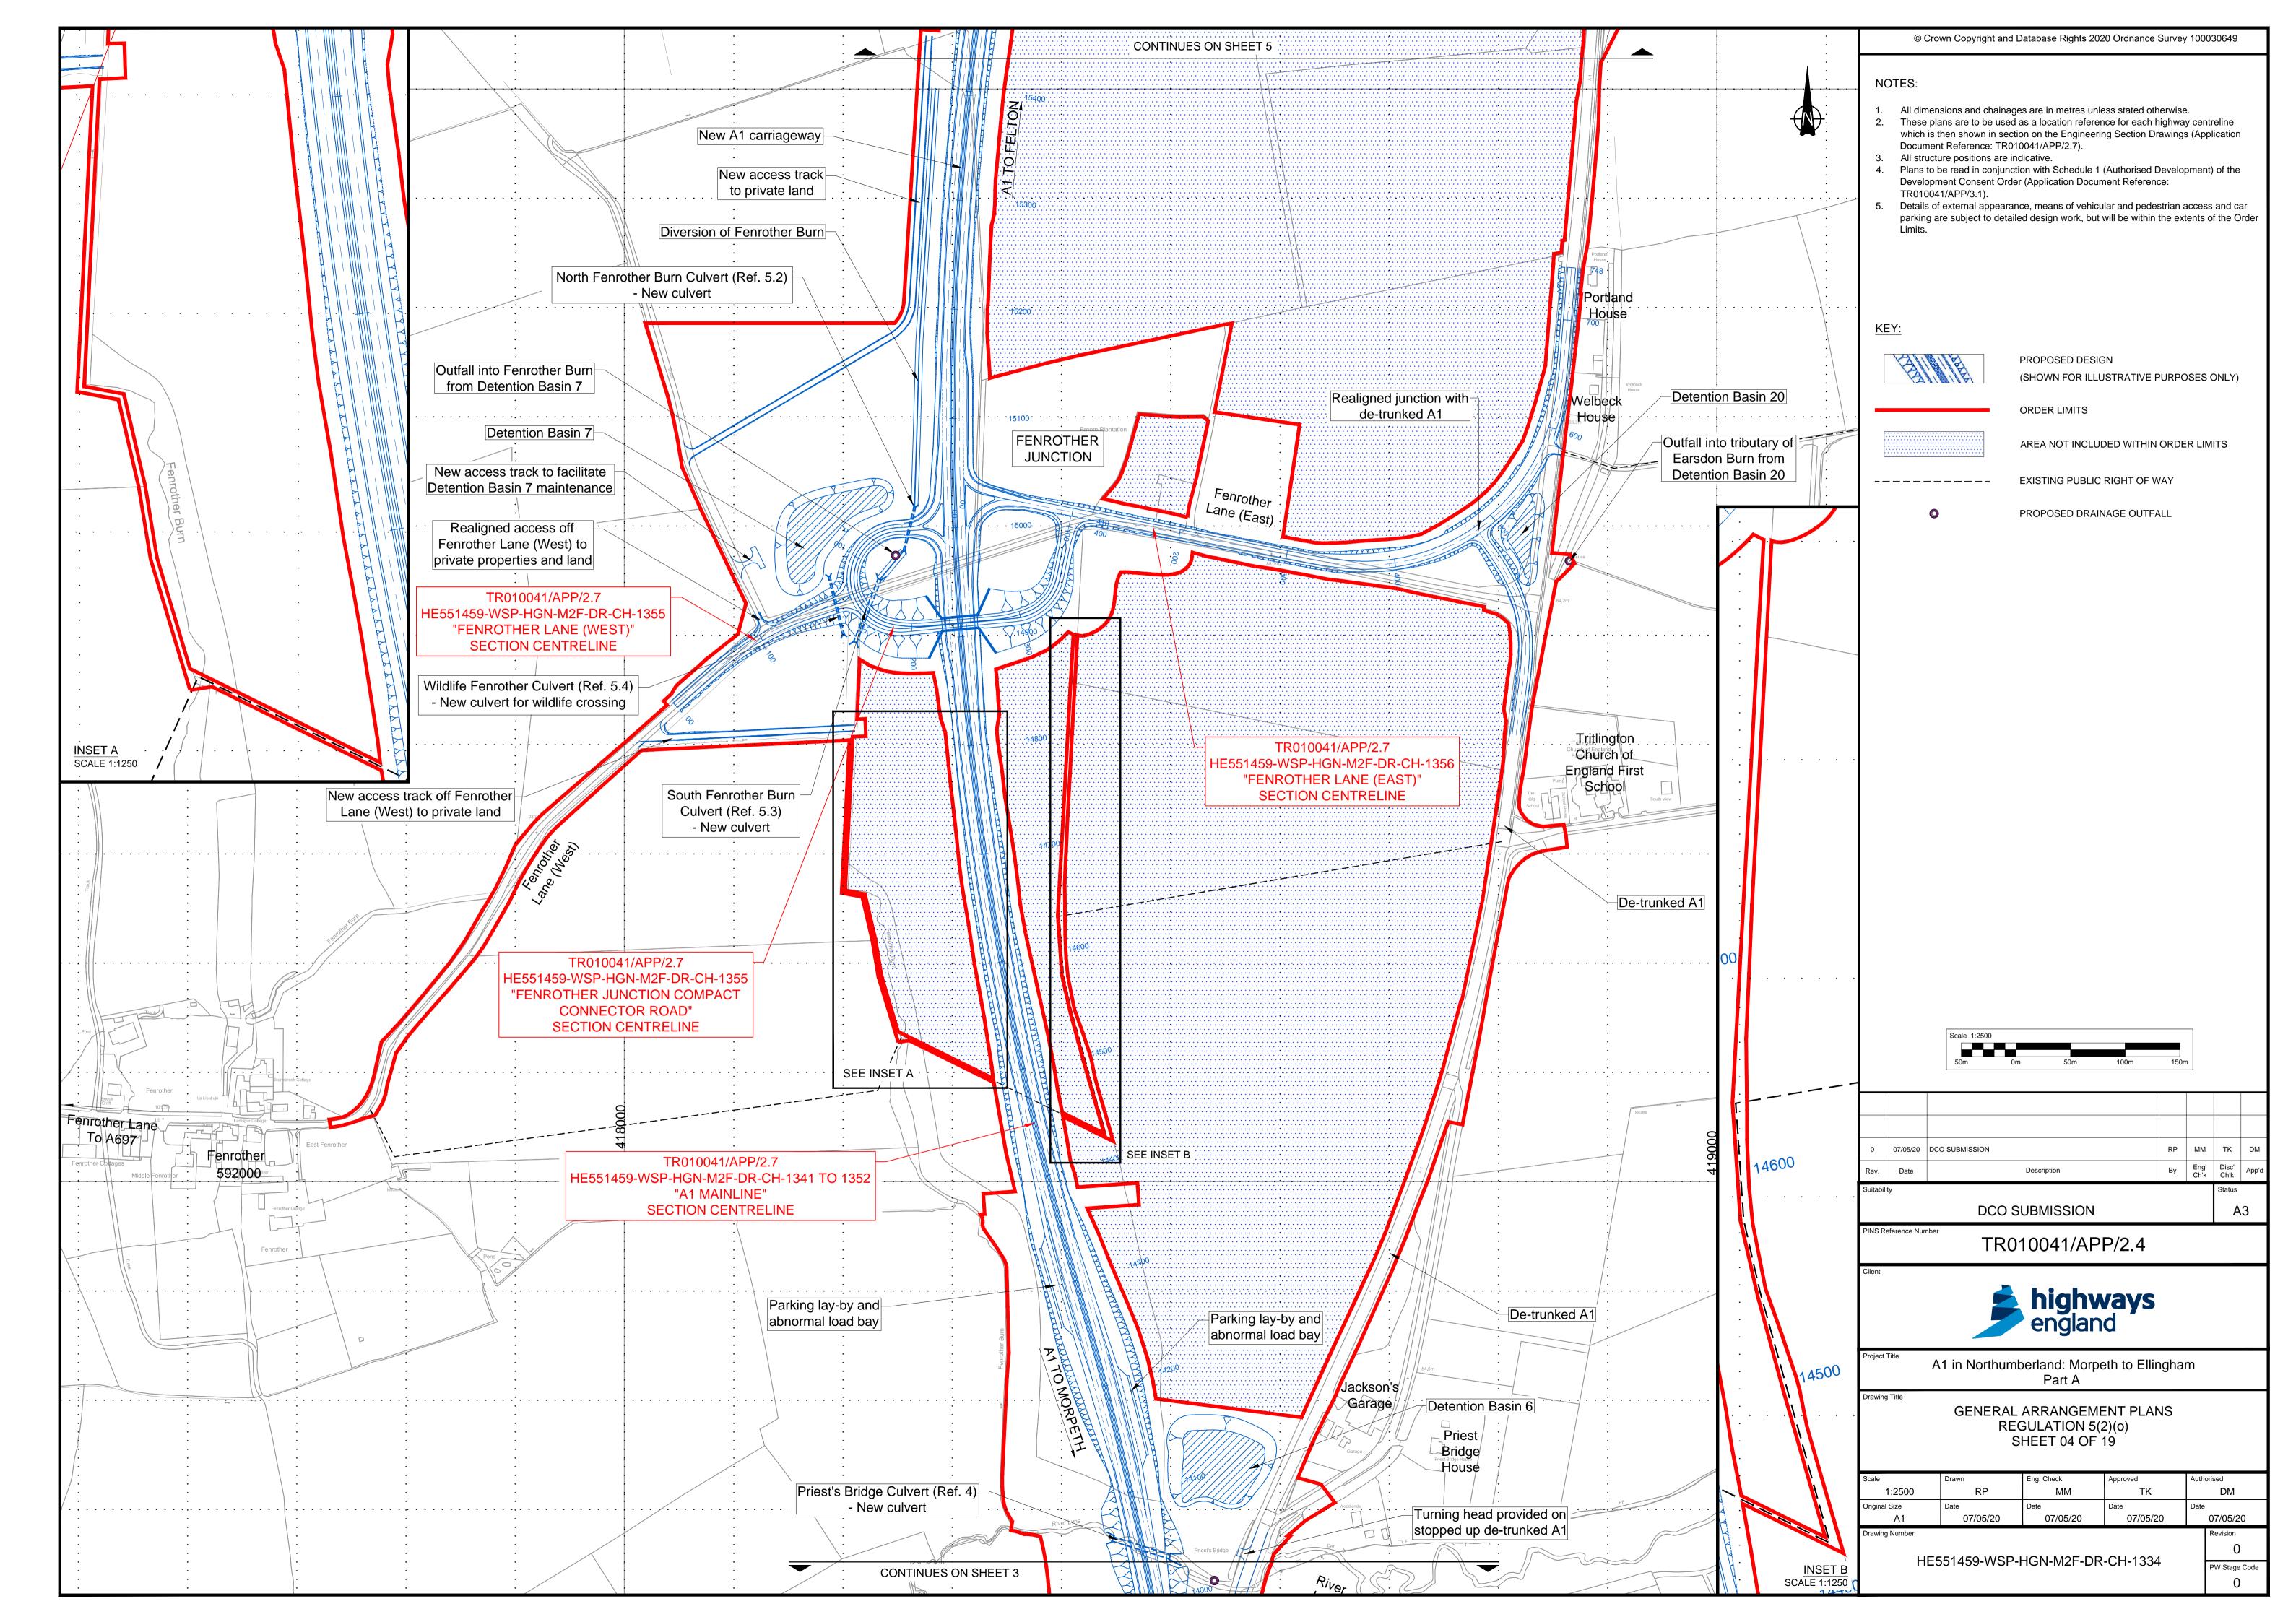

5(2)(o) "any other plans, drawings and sections necessary to describe the proposals for which development consent is sought, showing details of design, external appearance and the preferred layout of buildings or structures, drainage, surface water management, means of vehicular and pedestrian access, any car parking to be provided and means of landscaping".

5(4) "where a plan comprises three or more separate sheets a key plan must be provided showing the relationship between the different sheets"

**1.4** As these Plans are part of the application documentation, they should be read alongside and are informed by the other application documents. In particular, these Plans should be read alongside Schedule 1 of the DCO [**REP4-004 and REP4-005**], the Engineering Section Drawings [**APP-011**], the Works Plans [**APP-007**] and the Structures Engineering Drawings & Sections [**APP-012**] to be updated at Deadline 5.