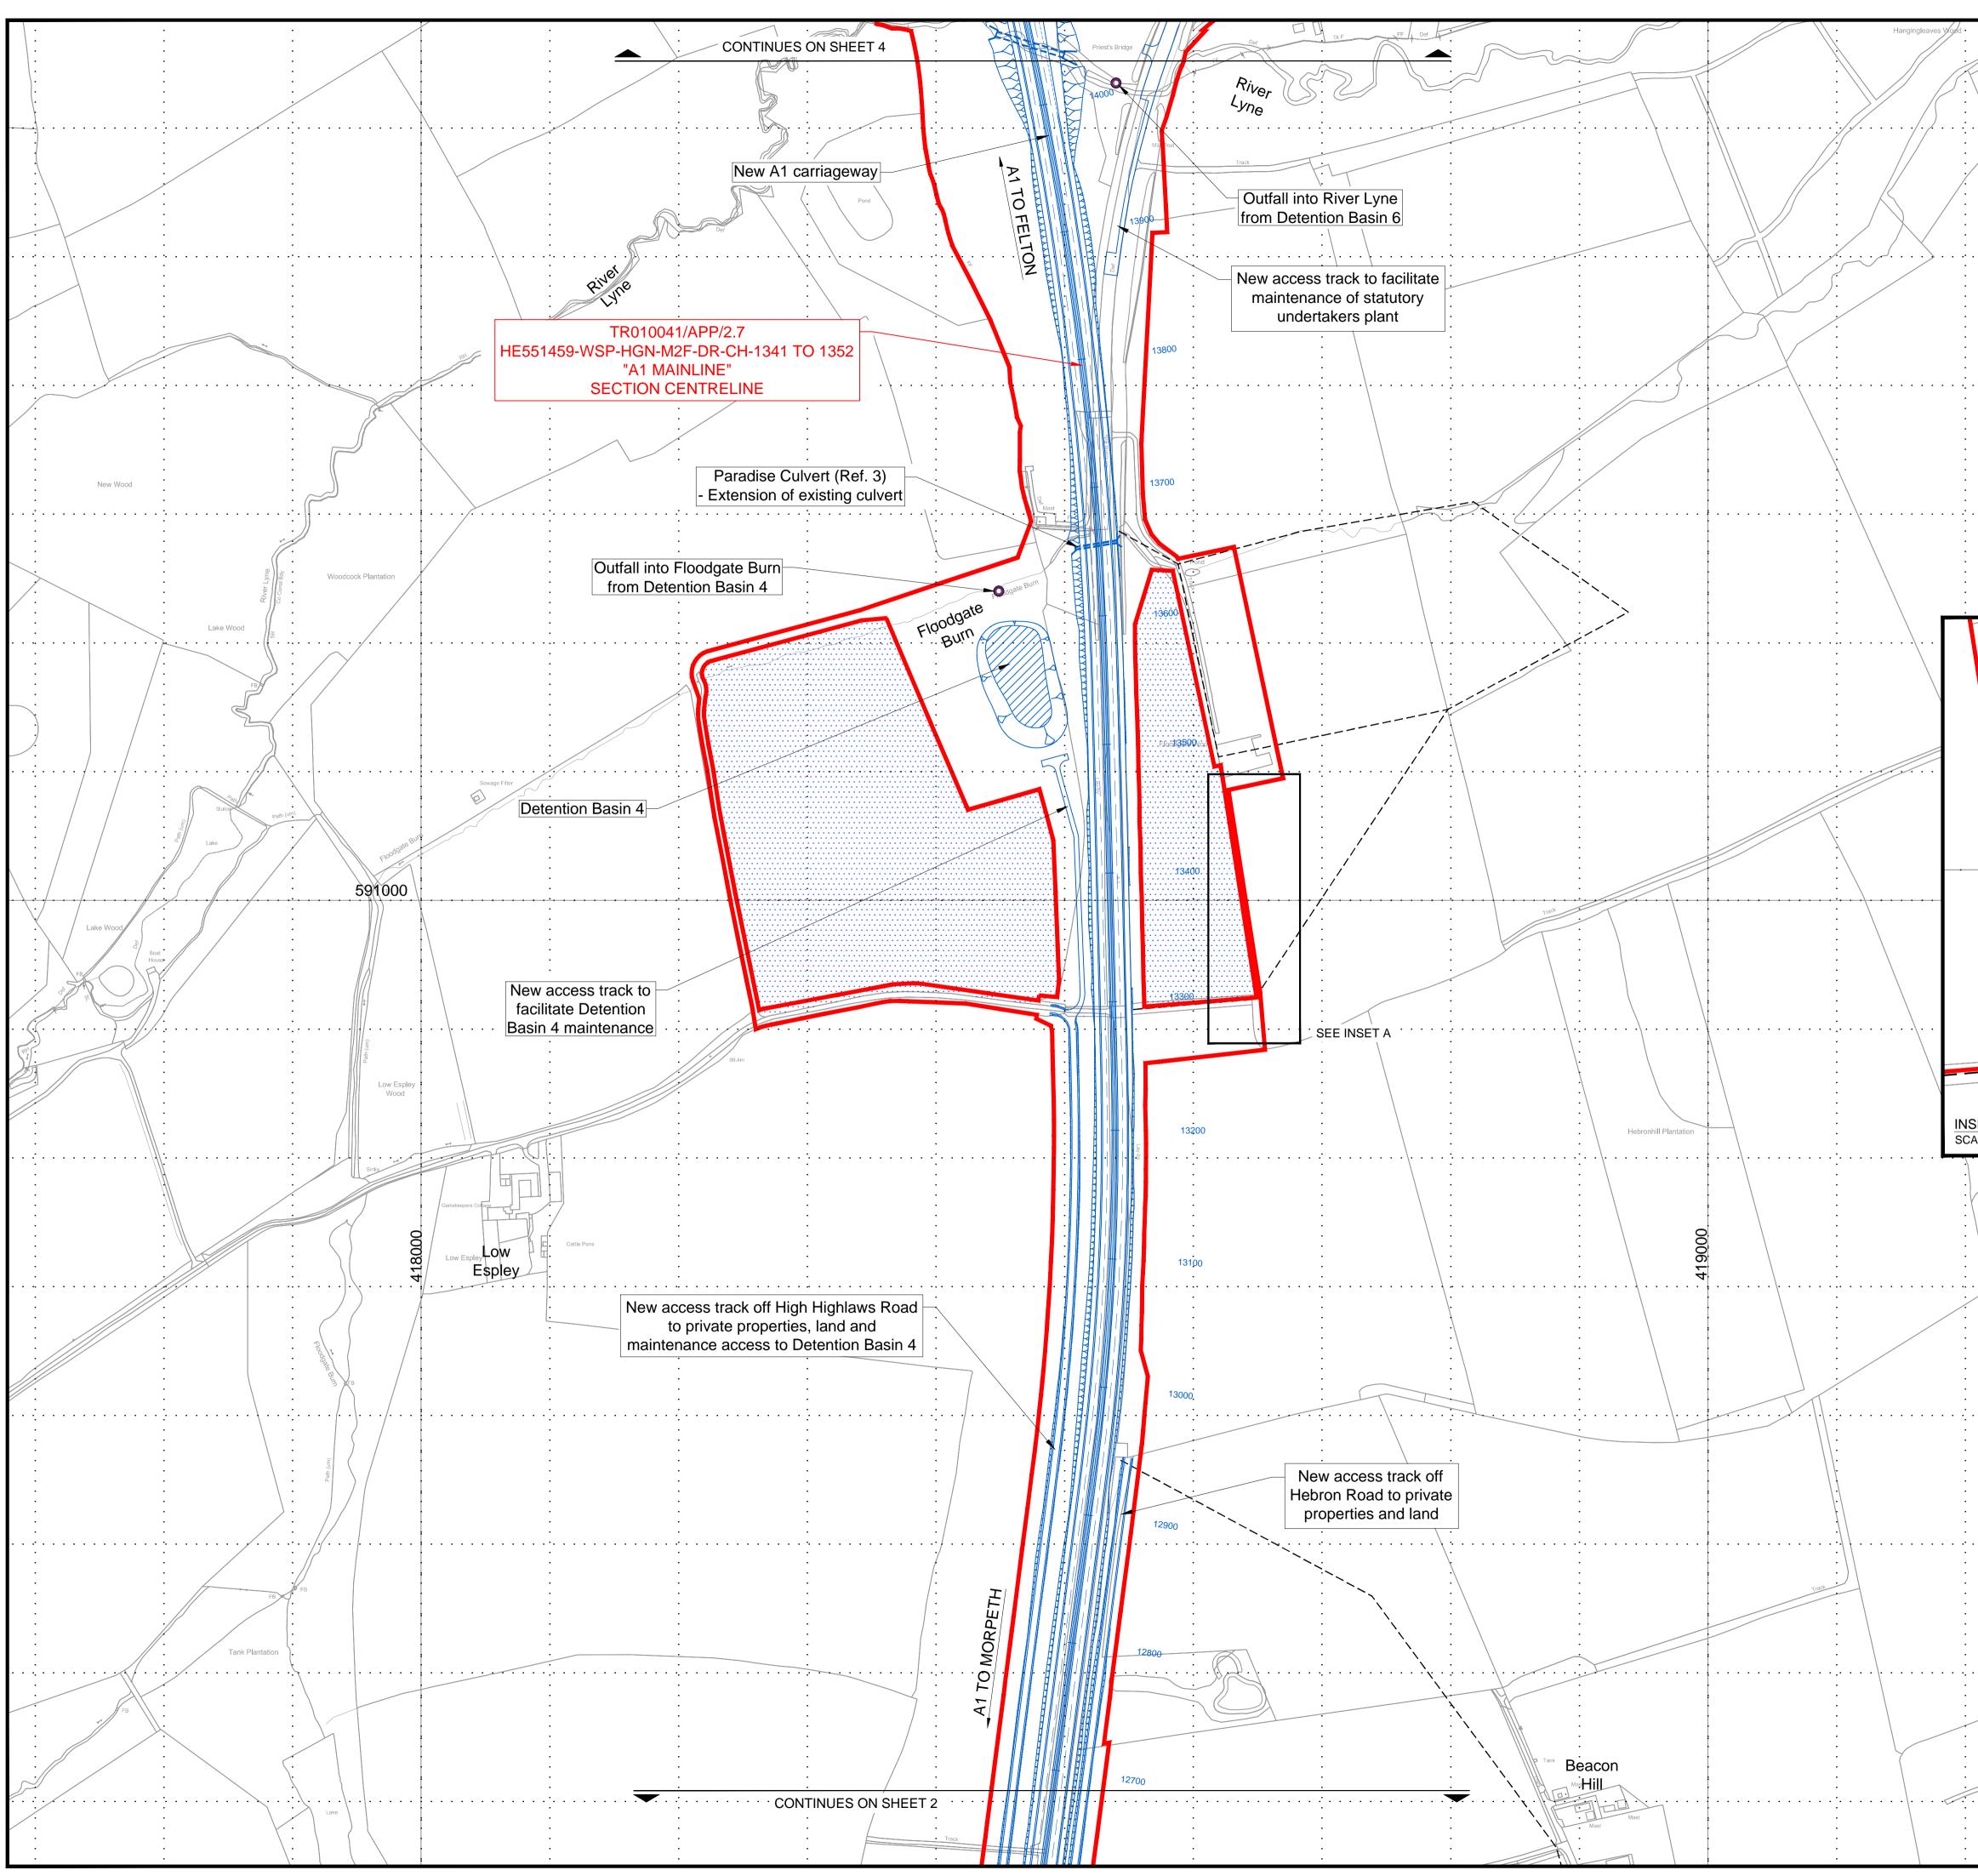

5(2)(o) "any other plans, drawings and sections necessary to describe the proposals for which development consent is sought, showing details of design, external appearance and the preferred layout of buildings or structures, drainage, surface water management, means of vehicular and pedestrian access, any car parking to be provided and means of landscaping".

5(4) "where a plan comprises three or more separate sheets a key plan must be provided showing the relationship between the different sheets"

**1.4** As these Plans are part of the application documentation, they should be read alongside and are informed by the other application documents. In particular, these Plans should be read alongside Schedule 1 of the DCO [**REP4-004 and REP4-005**], the Engineering Section Drawings [**APP-011**], the Works Plans [**APP-007**] and the Structures Engineering Drawings & Sections [**APP-012**] to be updated at Deadline 5.