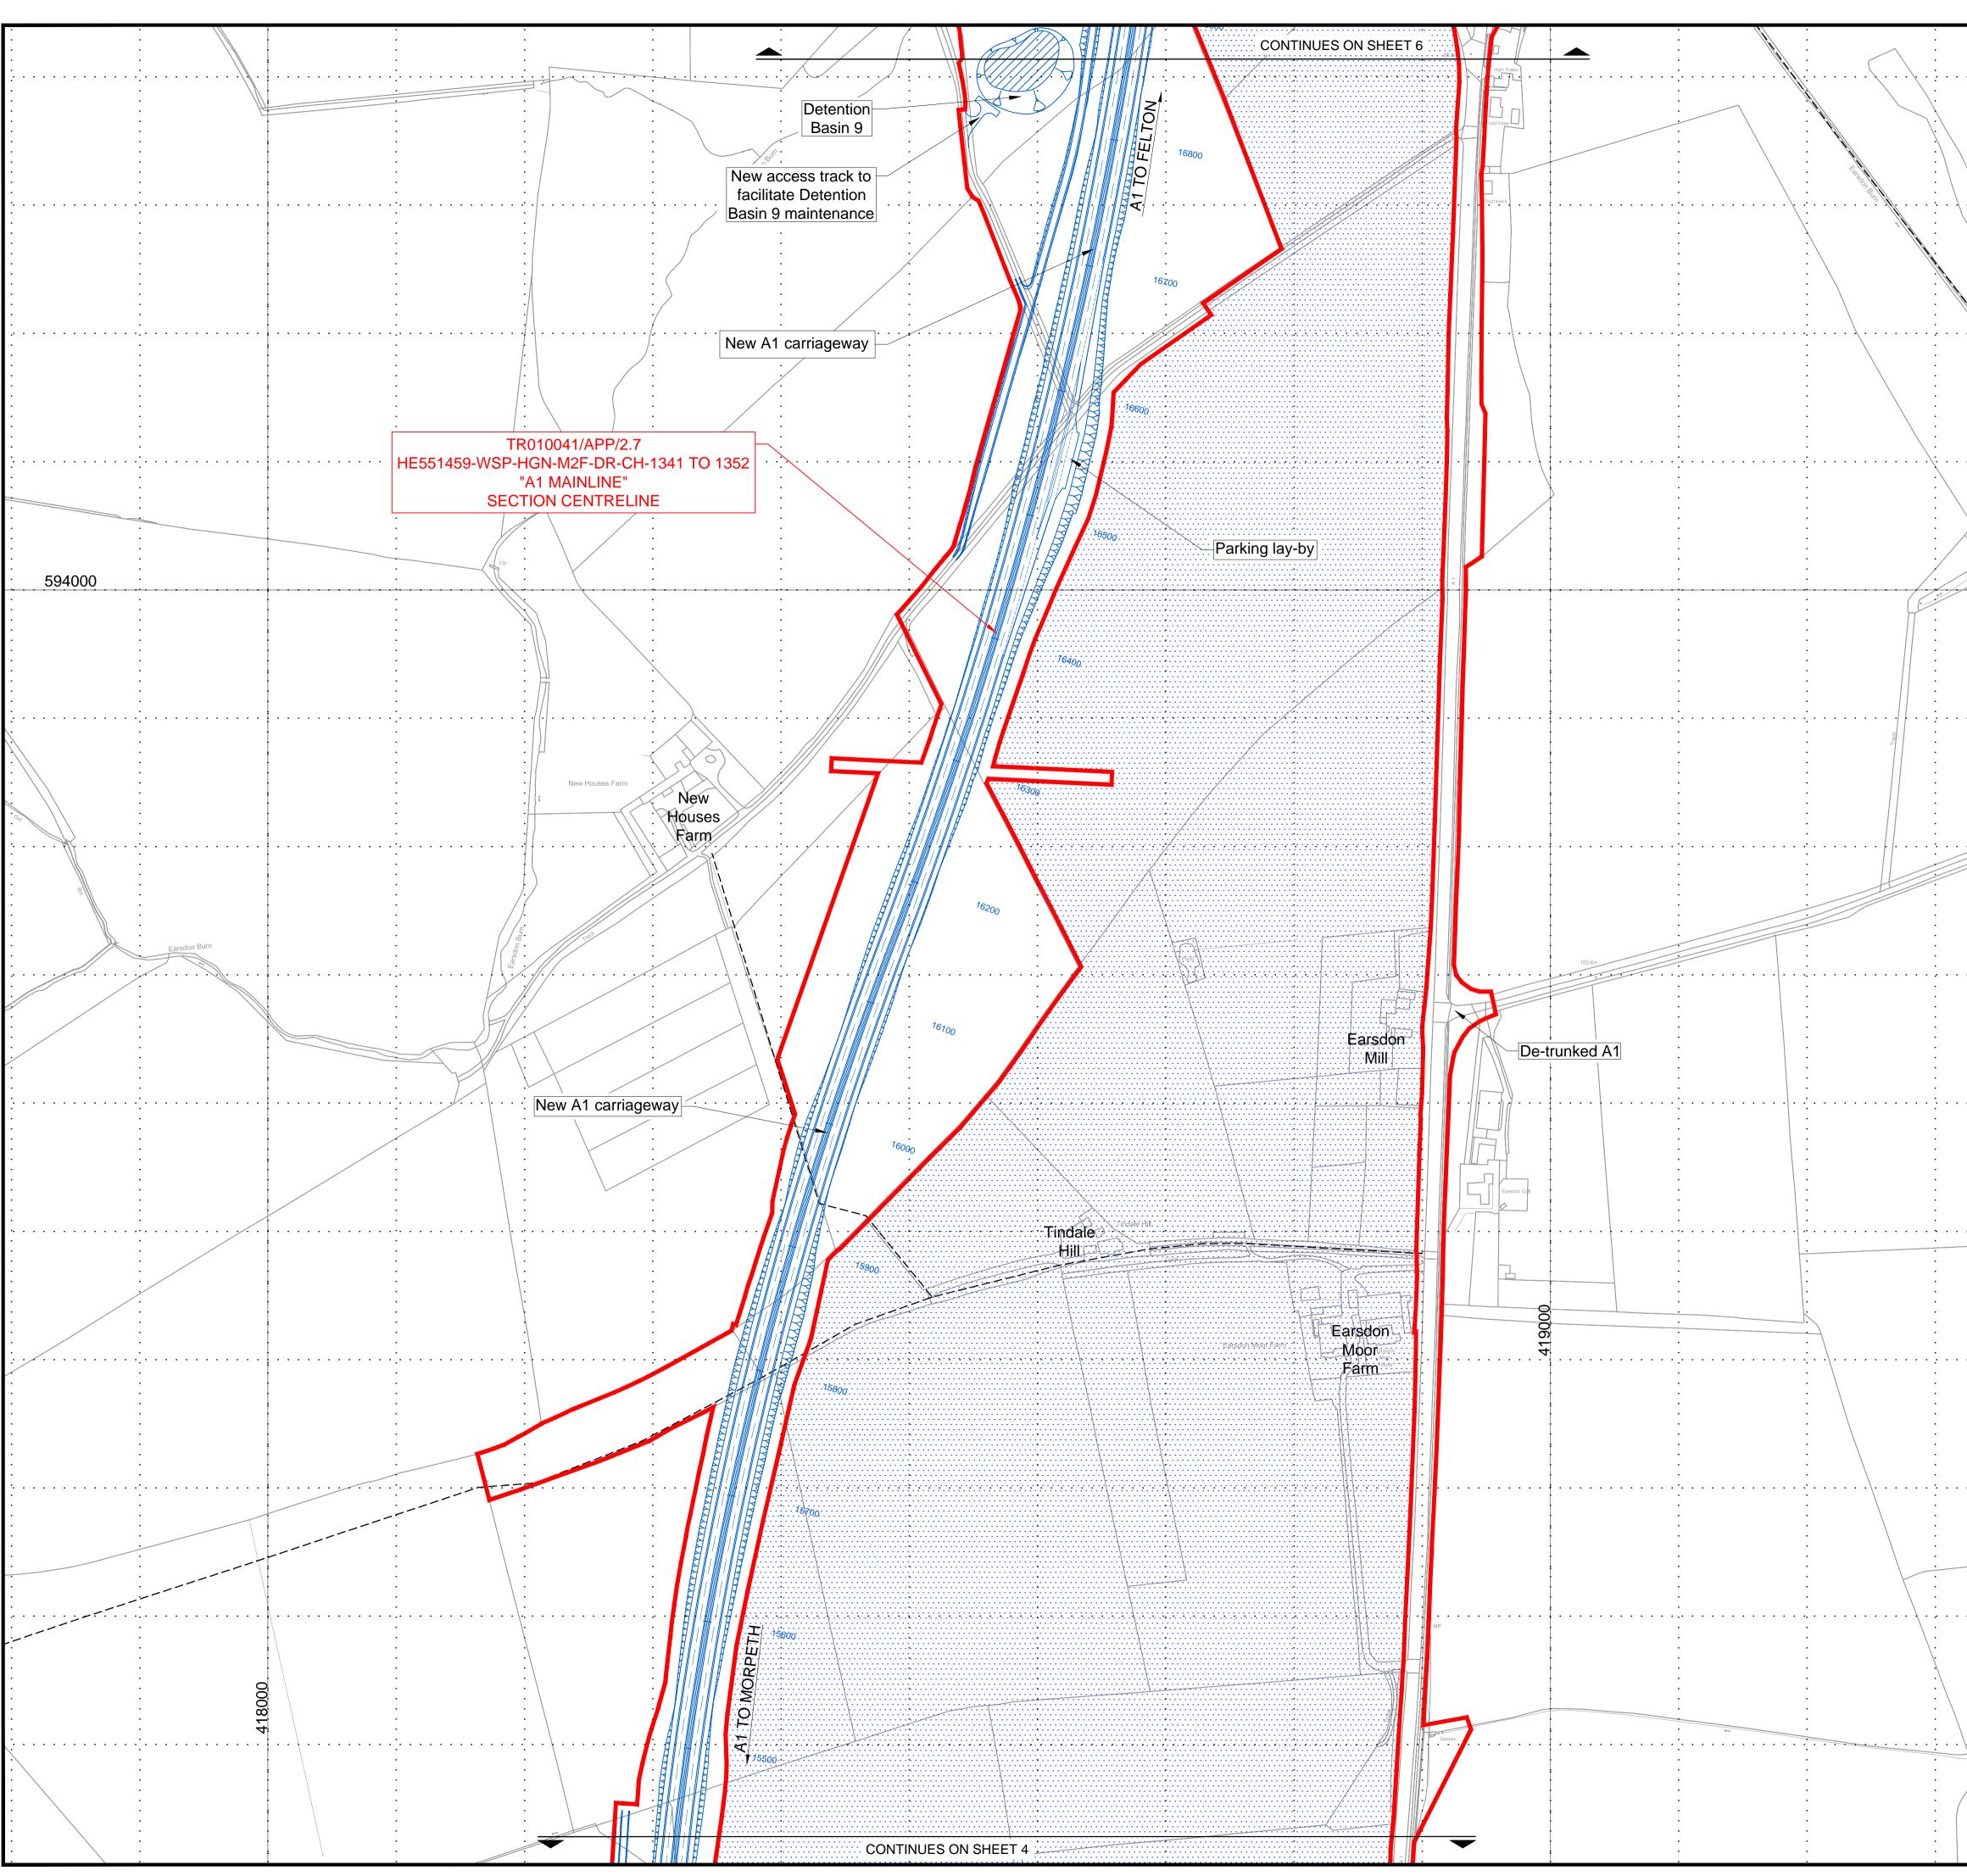

5(2)(o) "any other plans, drawings and sections necessary to describe the proposals for which development consent is sought, showing details of design, external appearance and the preferred layout of buildings or structures, drainage, surface water management, means of vehicular and pedestrian access, any car parking to be provided and means of landscaping".

5(4) "where a plan comprises three or more separate sheets a key plan must be provided showing the relationship between the different sheets"

**1.4** As these Plans are part of the application documentation, they should be read alongside and are informed by the other application documents. In particular, these Plans should be read alongside Schedule 1 of the DCO [**REP4-004 and REP4-005**], the Engineering Section Drawings [**APP-011**], the Works Plans [**APP-007**] and the Structures Engineering Drawings & Sections [**APP-012**] to be updated at Deadline 5.