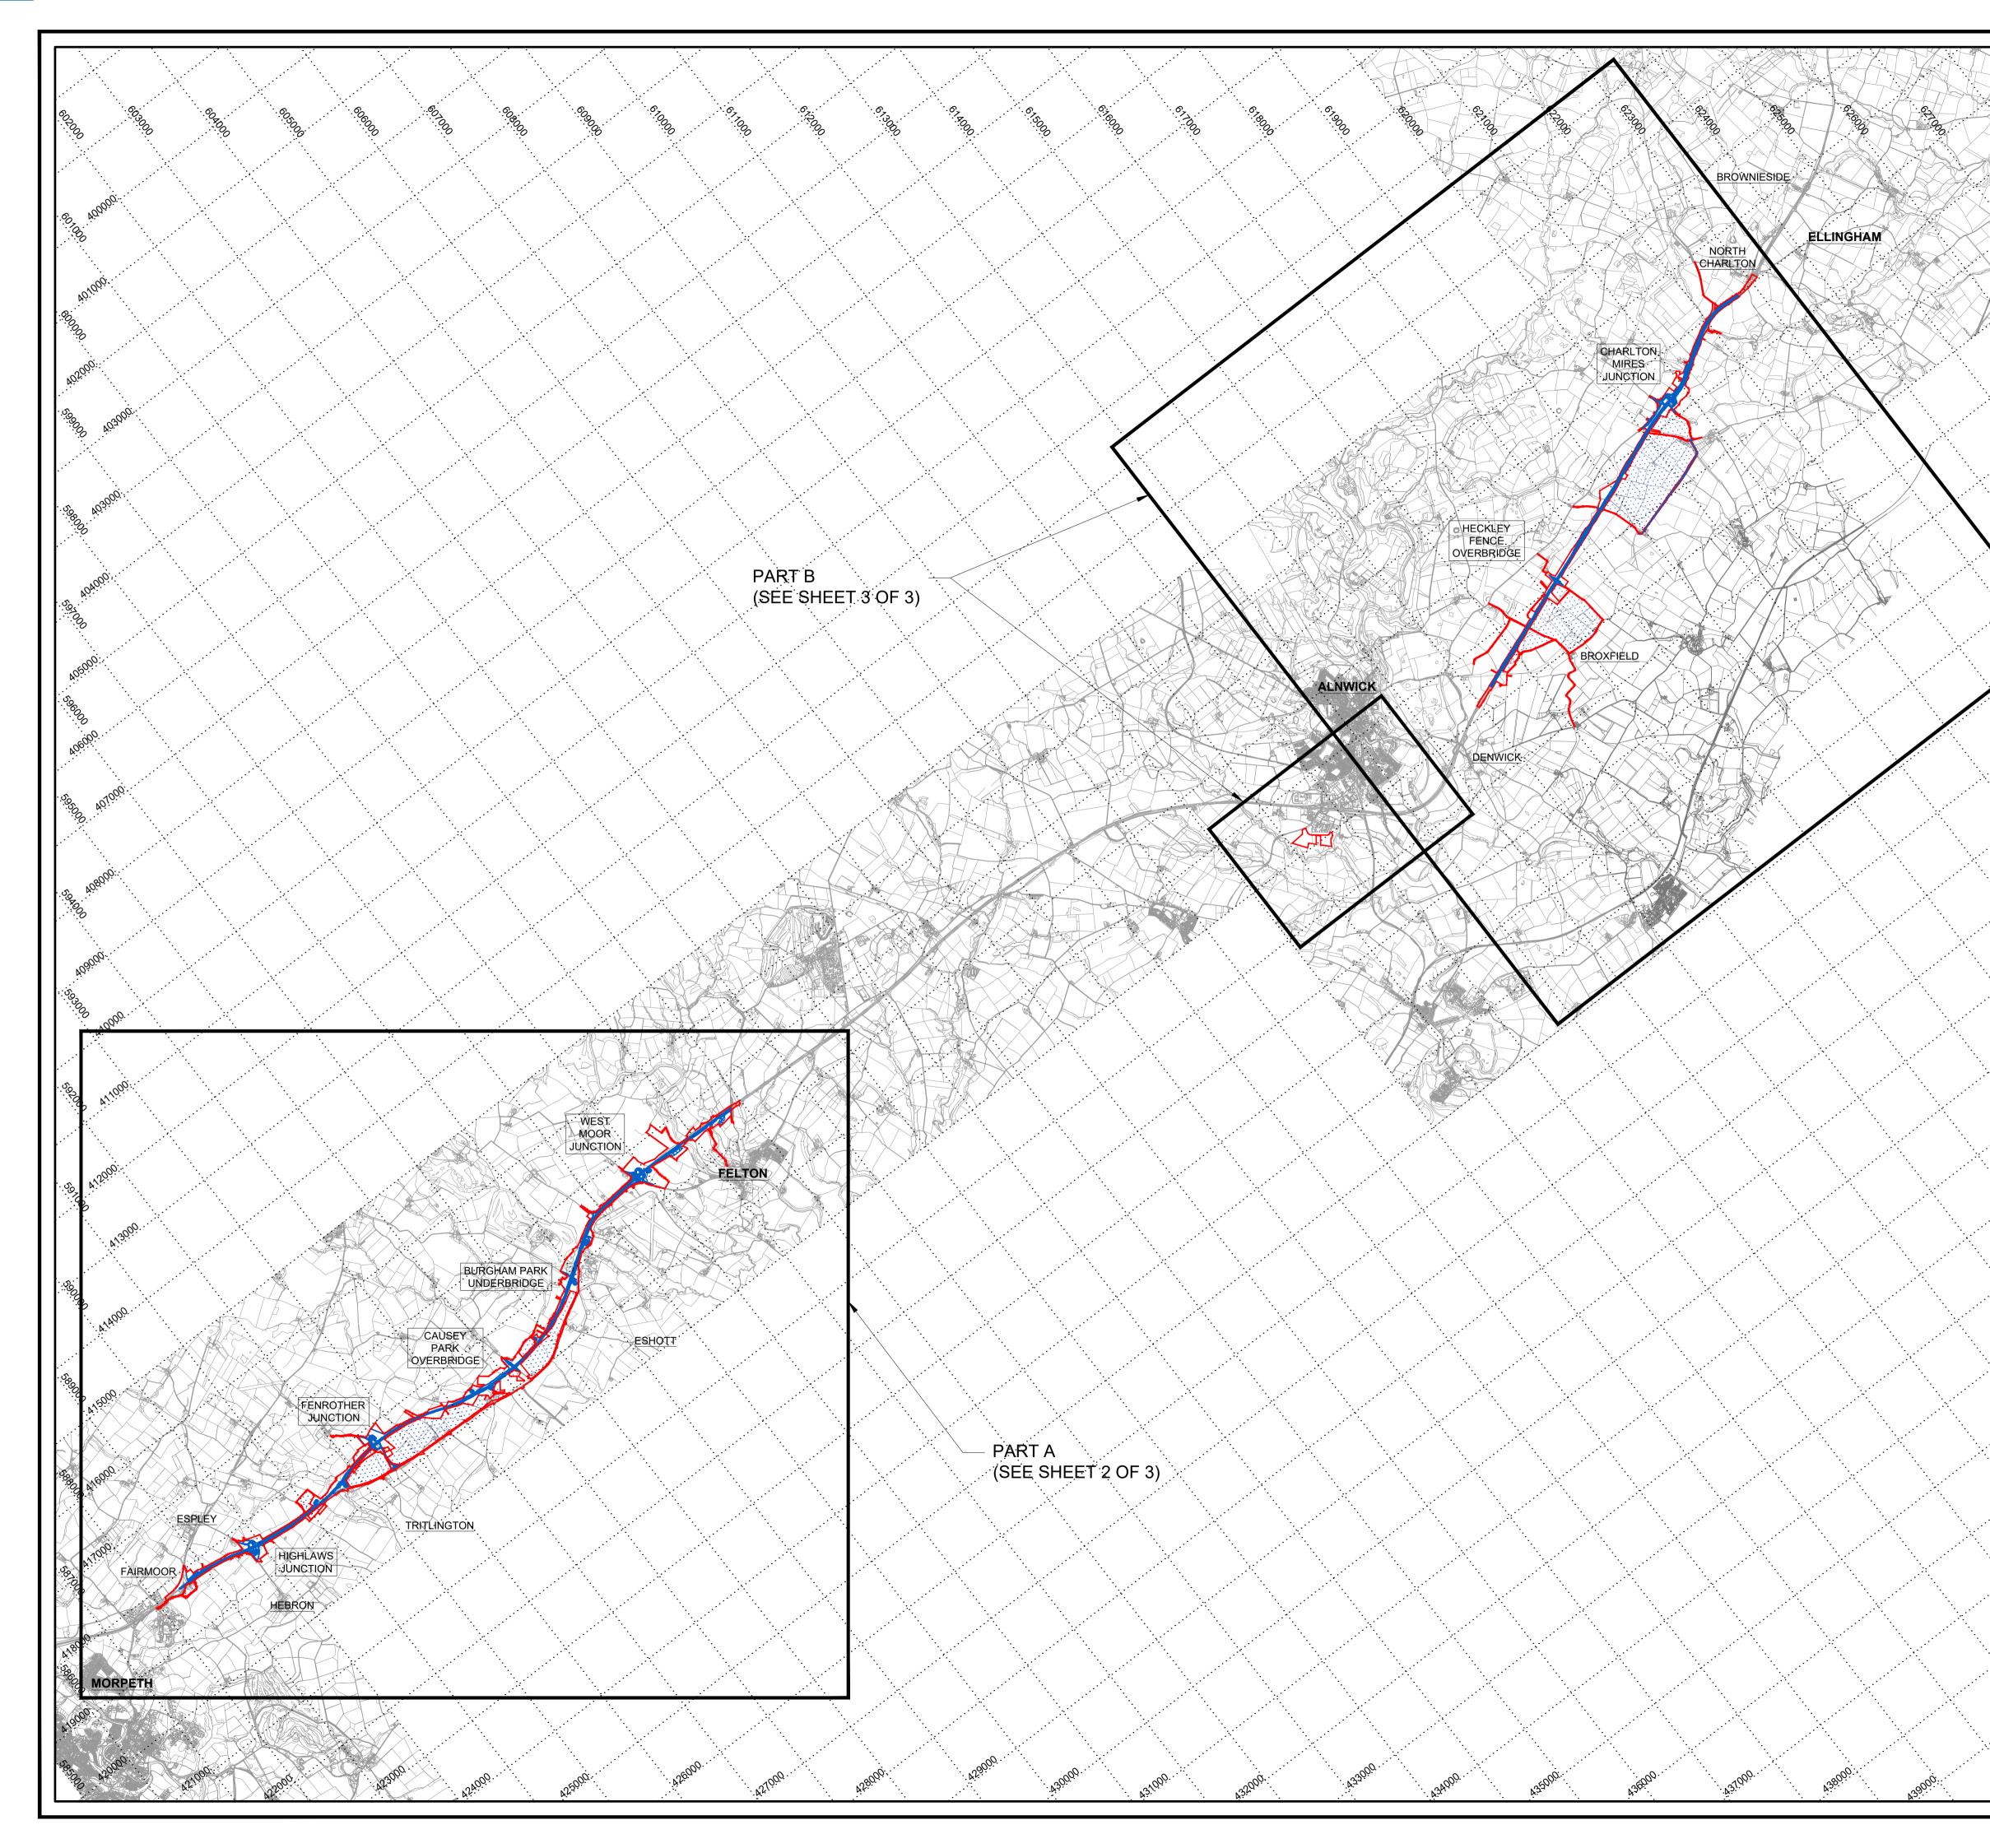

|       |                        | ~ ~                                                                                                                                                                          | <b>a</b>                     |          |                      |                                       | _        |                                        |               |       |  |  |
|-------|------------------------|------------------------------------------------------------------------------------------------------------------------------------------------------------------------------|------------------------------|----------|----------------------|---------------------------------------|----------|----------------------------------------|---------------|-------|--|--|
|       |                        | © Cro                                                                                                                                                                        | own Copyright                | and Da   | atabase Rights 2     | 2021 Ordnance                         | Survey   | 1000                                   | 30649         |       |  |  |
| T+++  | NOTES                  | S:                                                                                                                                                                           |                              |          |                      |                                       |          |                                        |               |       |  |  |
|       |                        |                                                                                                                                                                              | -:                           |          |                      |                                       |          |                                        |               |       |  |  |
| Cho - | 2. Do                  | o not sc                                                                                                                                                                     | ale off this drav            | wing.    |                      | less stated othe                      |          |                                        |               |       |  |  |
|       |                        |                                                                                                                                                                              |                              |          |                      | ence for each hi<br>ring Section Dra  |          |                                        |               |       |  |  |
|       | Do                     | ocumen                                                                                                                                                                       | t Reference: T               | R01004   | 41/APP/2.7).         |                                       | mige     | (, , , , , , , , , , , , , , , , , , , | odion         |       |  |  |
|       | 5. Pla                 | ans to b                                                                                                                                                                     |                              | unction  | with Schedule        | 1 (Authorised De                      |          | nent)                                  | of the        |       |  |  |
|       |                        |                                                                                                                                                                              | ent Consent C<br>1/APP/3.1). | Order (A | Application Docu     | iment Reference                       | e:       |                                        |               |       |  |  |
|       | 6. De                  | 6. Details of external appearance, means of vehicular and pedestrian access and car parking are subject to detailed design work, but will be within the extents of the Order |                              |          |                      |                                       |          |                                        |               |       |  |  |
|       |                        | nits.                                                                                                                                                                        | e subject to de              | etalled  | design work, bu      | t will be within tr                   | ie exte  | nts of                                 | the Or        | der   |  |  |
|       | KEY:                   |                                                                                                                                                                              |                              |          |                      |                                       |          |                                        |               |       |  |  |
|       |                        |                                                                                                                                                                              |                              |          |                      |                                       |          |                                        |               |       |  |  |
| 7     |                        |                                                                                                                                                                              |                              |          |                      | IGN (SHOWN F<br>URPOSES)              | UR       |                                        |               |       |  |  |
|       |                        |                                                                                                                                                                              |                              | OF       | RDER LIMITS          |                                       |          |                                        |               |       |  |  |
|       |                        |                                                                                                                                                                              |                              | 0.       |                      |                                       |          |                                        |               |       |  |  |
|       |                        |                                                                                                                                                                              |                              | AF       | REAS NOT INCL        | UDED WITHIN                           | ORDE     | RLIN                                   | IITS          |       |  |  |
|       |                        |                                                                                                                                                                              |                              |          |                      |                                       |          |                                        |               |       |  |  |
|       |                        |                                                                                                                                                                              |                              |          |                      |                                       |          |                                        |               |       |  |  |
|       |                        |                                                                                                                                                                              |                              |          |                      |                                       |          |                                        |               |       |  |  |
|       |                        |                                                                                                                                                                              |                              |          |                      |                                       |          |                                        |               |       |  |  |
|       |                        |                                                                                                                                                                              |                              |          |                      |                                       |          |                                        |               |       |  |  |
|       |                        |                                                                                                                                                                              |                              |          |                      |                                       |          |                                        |               |       |  |  |
|       |                        |                                                                                                                                                                              |                              |          |                      |                                       |          |                                        |               |       |  |  |
|       |                        |                                                                                                                                                                              |                              |          |                      |                                       |          |                                        |               |       |  |  |
|       |                        |                                                                                                                                                                              |                              |          |                      |                                       |          |                                        |               |       |  |  |
|       |                        |                                                                                                                                                                              |                              |          |                      |                                       |          |                                        |               |       |  |  |
|       |                        |                                                                                                                                                                              |                              |          |                      |                                       |          |                                        |               |       |  |  |
|       |                        |                                                                                                                                                                              |                              |          |                      |                                       |          |                                        |               |       |  |  |
|       |                        |                                                                                                                                                                              |                              |          |                      |                                       |          |                                        |               |       |  |  |
|       |                        |                                                                                                                                                                              |                              |          |                      |                                       |          |                                        |               |       |  |  |
|       |                        |                                                                                                                                                                              |                              |          |                      |                                       |          |                                        |               |       |  |  |
|       |                        |                                                                                                                                                                              |                              |          |                      |                                       |          |                                        |               |       |  |  |
|       |                        |                                                                                                                                                                              |                              |          |                      |                                       |          |                                        |               |       |  |  |
|       |                        |                                                                                                                                                                              |                              |          |                      |                                       |          |                                        |               |       |  |  |
|       |                        |                                                                                                                                                                              |                              |          |                      |                                       |          |                                        |               |       |  |  |
|       |                        |                                                                                                                                                                              |                              |          |                      |                                       |          |                                        |               |       |  |  |
|       |                        |                                                                                                                                                                              |                              |          |                      |                                       |          |                                        |               |       |  |  |
|       |                        |                                                                                                                                                                              |                              |          |                      |                                       |          |                                        |               |       |  |  |
|       |                        |                                                                                                                                                                              |                              |          |                      |                                       |          |                                        |               |       |  |  |
|       |                        |                                                                                                                                                                              |                              |          |                      |                                       |          |                                        |               |       |  |  |
|       |                        |                                                                                                                                                                              |                              |          |                      |                                       |          |                                        |               |       |  |  |
|       |                        |                                                                                                                                                                              |                              |          |                      |                                       |          |                                        |               |       |  |  |
|       |                        |                                                                                                                                                                              |                              |          |                      |                                       |          |                                        |               |       |  |  |
|       |                        |                                                                                                                                                                              |                              |          |                      |                                       |          |                                        |               |       |  |  |
|       |                        |                                                                                                                                                                              |                              |          |                      |                                       |          |                                        |               |       |  |  |
|       |                        |                                                                                                                                                                              |                              |          |                      |                                       |          |                                        |               |       |  |  |
|       |                        |                                                                                                                                                                              |                              |          |                      |                                       |          |                                        |               |       |  |  |
|       |                        |                                                                                                                                                                              |                              |          |                      |                                       |          |                                        |               |       |  |  |
|       |                        |                                                                                                                                                                              |                              |          |                      |                                       |          | _                                      |               |       |  |  |
|       |                        | Scale 1:5                                                                                                                                                                    | 50000                        |          |                      |                                       |          |                                        |               |       |  |  |
|       | 25                     | 50m                                                                                                                                                                          | 0m                           |          | 500m                 |                                       | 1000     | n                                      |               |       |  |  |
|       |                        |                                                                                                                                                                              |                              |          |                      |                                       |          |                                        |               |       |  |  |
|       |                        |                                                                                                                                                                              |                              |          |                      |                                       |          |                                        |               |       |  |  |
|       |                        | E4                                                                                                                                                                           |                              | CESS ROA | AD WIDENED TO TW     | O LANES AND                           |          |                                        |               |       |  |  |
|       | 2 01/0                 |                                                                                                                                                                              |                              |          | ON ADDED FOR DEA     |                                       | то       | MM                                     | ТК            | DM    |  |  |
|       | 0 07/0                 | 05/20 D0                                                                                                                                                                     | CO SUBMISSION                |          |                      |                                       | RP       | MM                                     | TK            | DM    |  |  |
|       |                        | ate                                                                                                                                                                          |                              |          | Description          |                                       | Ву       | Eng'<br>Ch'k                           | Disc'<br>Ch'k | App'd |  |  |
|       | Suitability            |                                                                                                                                                                              |                              |          |                      |                                       |          |                                        | Status        |       |  |  |
|       |                        |                                                                                                                                                                              | DC                           | O SL     | JBMISSION            |                                       |          |                                        | A             | .3    |  |  |
|       | PINS Referen           | ce Numbe                                                                                                                                                                     |                              | R01      | 0041/AI              |                                       |          |                                        |               |       |  |  |
|       |                        |                                                                                                                                                                              | 11                           |          |                      | 1/2.7                                 |          |                                        |               |       |  |  |
|       | Client                 |                                                                                                                                                                              |                              | _        |                      |                                       |          |                                        |               |       |  |  |
|       |                        |                                                                                                                                                                              |                              |          | high                 | wavs                                  |          |                                        |               |       |  |  |
|       |                        |                                                                                                                                                                              |                              |          | engla                |                                       |          |                                        |               |       |  |  |
|       |                        |                                                                                                                                                                              |                              |          | crigia               |                                       |          |                                        |               |       |  |  |
|       | Project Title          | ļ                                                                                                                                                                            | A1 in North                  | numb     | erland: Mor          | peth to Ellir                         | nghar    | n                                      |               |       |  |  |
|       |                        |                                                                                                                                                                              |                              |          |                      | · · · · · · · · · · · · · · · · · · · | <u> </u> |                                        |               |       |  |  |
|       | Drawing Title          |                                                                                                                                                                              |                              |          |                      |                                       |          |                                        |               |       |  |  |
|       |                        |                                                                                                                                                                              | GENEF                        |          | ARRANGEN<br>GULATION | MENT PLAN<br>⊨5(4)                    | 0        |                                        |               |       |  |  |
|       |                        |                                                                                                                                                                              |                              |          | KEY PLAN             | J                                     |          |                                        |               |       |  |  |
|       |                        |                                                                                                                                                                              |                              | S        | HEET 1 OF            | = 3                                   |          |                                        |               |       |  |  |
|       | Scale                  |                                                                                                                                                                              | Drawn                        |          | Eng. Check           | Approved                              |          | Author                                 |               |       |  |  |
|       | 1:500<br>Original Size | 00                                                                                                                                                                           | TO<br>Date                   |          | Date                 | TK<br>Date                            |          | Date                                   | DM            |       |  |  |
|       | A1                     |                                                                                                                                                                              | 01/04/21                     |          | 01/04/21             | 01/04/2                               | 1        | (                                      | 01/04/2       | 1     |  |  |
|       | Drawing Num            | ber                                                                                                                                                                          |                              |          |                      |                                       |          | F                                      | Revision<br>2 |       |  |  |
|       |                        | HE                                                                                                                                                                           | 551459-W                     | SP-F     | IGN-M2E-D            | R-CH-2434                             | ļ        | F,                                     | 2<br>PW Stage |       |  |  |
|       |                        |                                                                                                                                                                              |                              |          |                      |                                       |          |                                        | ov Stage      |       |  |  |