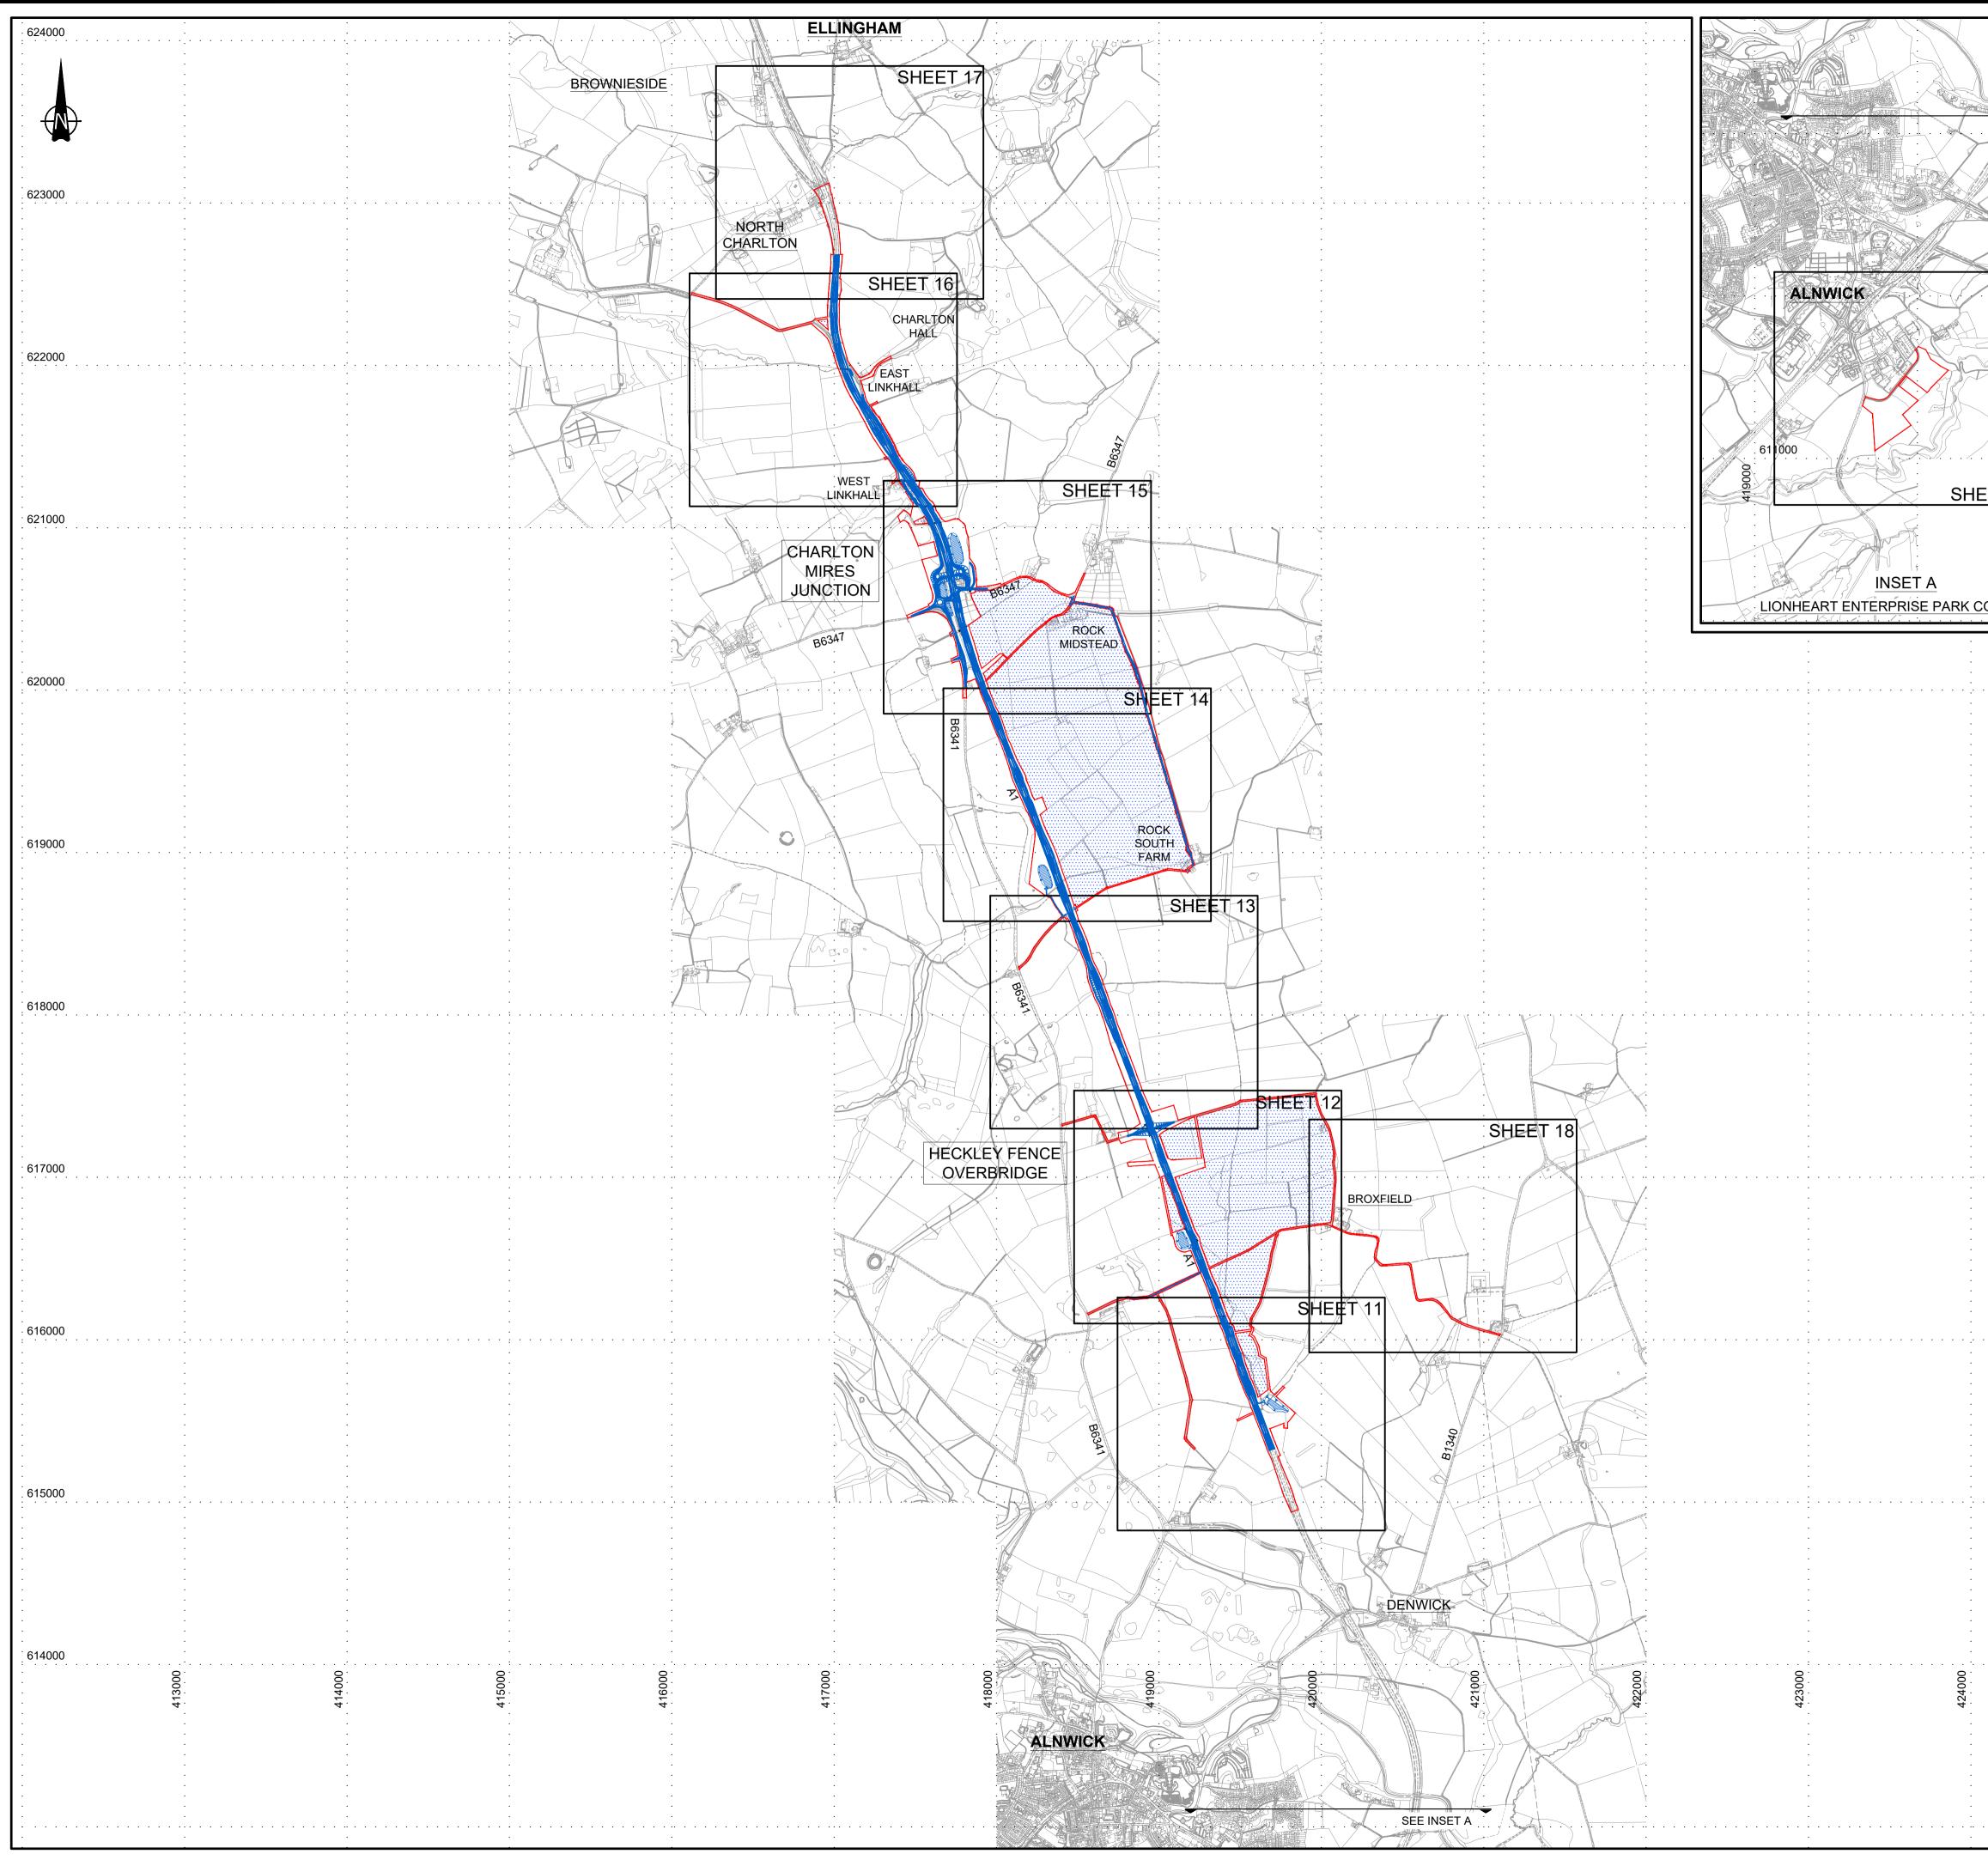

|                                       | © Cro                     | own Copyright and                          | l Database Rights 202                                  | 1 Ordnance Survey                         | / 100030649                      |
|---------------------------------------|---------------------------|--------------------------------------------|--------------------------------------------------------|-------------------------------------------|----------------------------------|
|                                       | NOTES:                    |                                            |                                                        |                                           |                                  |
|                                       | 1. All dimen              |                                            | es are in metres unles                                 | ss stated otherwise.                      |                                  |
|                                       | 3. These pla              |                                            | g.<br>as a location referenc<br>ion on the Engineering |                                           |                                  |
|                                       | Documen<br>4. All structu | nt Reference: TR01<br>ure positions are in | 10041/APP/2.7).                                        |                                           |                                  |
|                                       | Developm<br>6. Details of | nent Consent Orde<br>fexternal appearar    | er (Application Documence, means of vehicula           | ent Reference: TR0<br>ar and pedestrian a | 10041/APP/3.1).<br>ccess and car |
|                                       | parking a<br>Limits.      | re subject to detail                       | ed design work, but w                                  | ill be within the exte                    | ents of the Order                |
|                                       | <u>KEY:</u>               |                                            |                                                        |                                           |                                  |
|                                       |                           |                                            | PROPOSED DESIGN                                        | N                                         |                                  |
|                                       |                           |                                            | (SHOWN FOR ILLUS                                       | STRATIVE PURPO                            | SES)                             |
|                                       |                           |                                            | ORDER LIMITS                                           |                                           |                                  |
|                                       |                           |                                            | AREAS NOT INCLUI                                       | DED WITHIN ORDI                           | ER LIMITS                        |
|                                       |                           |                                            |                                                        |                                           |                                  |
| ET 19                                 |                           |                                            |                                                        |                                           |                                  |
|                                       |                           |                                            |                                                        |                                           |                                  |
| ·<br>·                                |                           |                                            |                                                        |                                           |                                  |
| OMPOUND                               |                           |                                            |                                                        |                                           |                                  |
| · · · · · · · · · · · · · · · · · · · |                           |                                            |                                                        |                                           |                                  |
|                                       |                           |                                            |                                                        |                                           |                                  |
|                                       |                           |                                            |                                                        |                                           |                                  |
|                                       |                           |                                            |                                                        |                                           |                                  |
|                                       |                           |                                            |                                                        |                                           |                                  |
|                                       |                           |                                            |                                                        |                                           |                                  |
|                                       |                           |                                            |                                                        |                                           |                                  |
|                                       |                           |                                            |                                                        |                                           |                                  |
|                                       |                           |                                            |                                                        |                                           |                                  |
|                                       |                           |                                            |                                                        |                                           |                                  |
|                                       |                           |                                            |                                                        |                                           |                                  |
|                                       |                           |                                            |                                                        |                                           |                                  |
|                                       |                           |                                            |                                                        |                                           |                                  |
|                                       |                           |                                            |                                                        |                                           |                                  |
|                                       |                           |                                            |                                                        |                                           |                                  |
|                                       |                           |                                            |                                                        |                                           |                                  |
|                                       |                           | e 1:20000                                  |                                                        |                                           |                                  |
|                                       | 100m                      | 0m                                         | 200m                                                   |                                           | 400m                             |
|                                       |                           |                                            |                                                        |                                           |                                  |
|                                       | SI                        | HIPPERTON BURN DIVE                        | ROAD WIDENED TO TWO LA<br>ERSION ADDED FOR DEADLI      |                                           | мм тк dм<br>то тк dм             |
|                                       | Rev. Date                 | CO SUBMISSION                              | Description                                            | By                                        | Eng' Disc' App'd<br>Ch'k Ch'k    |
|                                       | Suitability               | DCO                                        |                                                        |                                           | Status                           |
|                                       | PINS Reference Numbe      | er                                         | SUBMISSION                                             |                                           | A3                               |
|                                       | Client                    |                                            | 010041/AP                                              | P/2.4                                     |                                  |
|                                       | Gient                     |                                            | highw                                                  |                                           |                                  |
|                                       |                           |                                            | highw<br>englan                                        | d                                         |                                  |
|                                       | Project Title             |                                            |                                                        |                                           |                                  |
|                                       |                           | ai in Northun                              | nberland: Morpe<br>Part B                              | etn to Ellingha                           | m                                |
|                                       | Drawing Title             |                                            |                                                        |                                           |                                  |
|                                       |                           | F                                          | REGULATION 5<br>KEY PLAN                               |                                           |                                  |
|                                       | Scale                     | Drawn                                      | SHEET 3 OF 3                                           | 3<br>Approved                             | Authorised                       |
|                                       | 1:20000<br>Original Size  | TO                                         | MM<br>Date                                             | TK                                        | DM Date                          |
|                                       | A1<br>Drawing Number      | 01/04/21                                   | 01/04/21                                               | 01/04/21                                  | 01/04/21<br>Revision             |
|                                       | ŀ                         | HE551459-WSF                               | P-GEN-A2E-DR-CI                                        | H-02400                                   | 1<br>PW Stage Code               |
|                                       |                           |                                            |                                                        |                                           | 0                                |